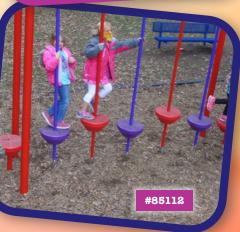

#### (right) is a favorite with

children. It accommodates 6 children and requires 21' x 20'. Regular price: \$ 6,925; **SALE PRICE \$5,195** 

Pod Walk #85112 (right), with 6 additional pod steps. Requires 38' x 16'. Regular price: \$ 7,795; SALE PRICE \$5,860