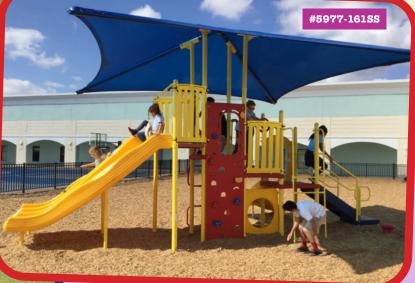

Playsystem #5977-161SS (right) features the giant tri-ride slide and an 18' x 18' built-in sun shelter. It features our poly platforms and includes 6 elevated and 2 ground level play events. It accommodates 25 children ages 5-12 and requires 39' x 23'. Regular price: \$48,950;

**SALE PRICE: \$36,695** (Also available with coated-steel platforms)

#7768-02