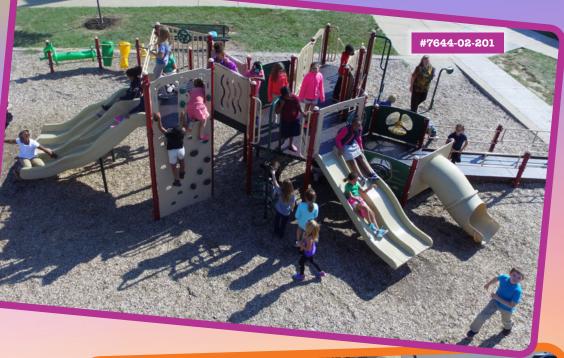

## **get out and** play !

Playsystem

**#7644-02-201** (right) has fun and challenge for everyone. Its 12' long wheelchair ramp leads to play panels and a short slide. This design is packed with slides, climbers and more. Its 9 elevated and 7 ground level play events require an area of 47' x 38' and accommodate 45 children ages 2-12. Regular price: \$91,175; SALE PRICE: \$68,380