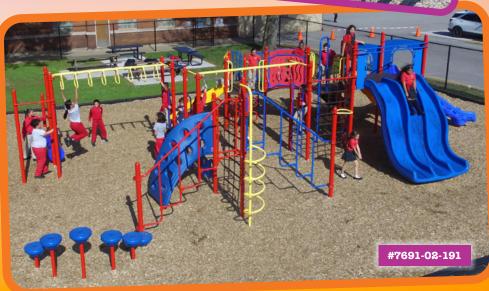

#### Playsystem #7691-02-191 (right)

is a giant jungle gym with many activities geared to developing strength and fitness. It accommodates 70 children ages 5-12 and requires 60' x 44'. It includes 12 climbers, 3 overhead events, 4 slides and 7 additional play events. With 10 elevated and 16 ground level play events, it is 100% ADA compliant. Regular price: \$97,590; SALE PRICE: \$'73,195