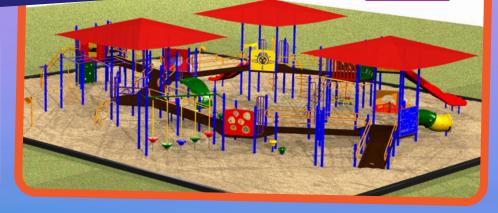

ildren ages 5-12 and requires 48' x 35'. Regular price: \$53,120; **SALE PRICE: \$39,840** 



Playsystem #5977-161SS (right) features the giant tri-ride slide and an 18' x 18' built-in sun shelter. It features our poly platforms and includes 6 elevated and 2 ground level play events. It accommodates 25 children ages 5-12 and requires 39' x 23'. Regular price: \$48,950;

**SALE PRICE: \$36,695** (Also available with coated-steel platforms)

#7768-02



#### Playsystem #7768-02 (left)

has a great deal of play for a moderate price. It includes 5 elevated and 5 ground level play events to make it accessible to all. Playsystem #7768-02 accommodates 25 children ages 5-12 and requires 37' x 26'.

Regular price: \$28,945; SALE PRICE: \$21,695

#7839-0255



#### **SALE PRICE: \$186,995**

tuff



# FOCUS ON FUN AND FITNESS Kidstuff Playsystems



Fitness Center #7447-161 (left) includes a loop overhead ladder, ring trek, turning bar, log roll, climbing net and mobius climber, a lot of activity in a compact space. It accommodates 12 children ages 5-12 and requires 26' x 26'. Regular price: \$15,275; SALE PRICE \$11,460

**Fitness Center #7362** (*right*) is packed with fun and fitness. A total of 13 climbers and overhead events support the development of children ages 5-12. It accommodates 25 children and requires 43' x 33'.

Regular price: \$ 26,340 SALE PRICE \$19,750



#### Playsystem #7134-02-201

#7362

(left) is a fun and fitness center loaded with play opportunties. It includes 11 elevated and 4 ground level play events. It accommodates 40 children and requires 46' x 32'.