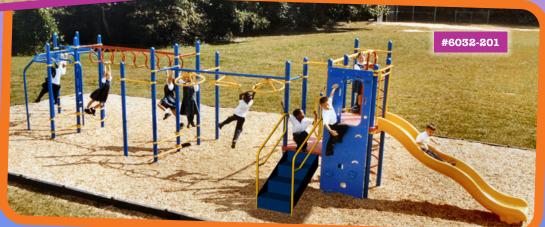

#### **Playsystem #6032-201**

(right) is packed with fun. Four challenging overheads, a high slide and 2 climbers add to the fun. It has 6 elevated and 5 ground level events for ADA compliance. It accommodates 30 children ages 5-12 and requires 57' x 31'. Regular price: \$37,965; SALE PRICE \$28,475