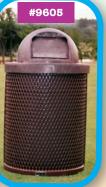

**32 gallon Trash Receptacle** #9605 (above left) with dome lid, plastic liner and in-ground mount. Surface-mount is same price (specify). Fabricated of plastic-dipped steel. Regular price: \$ 1,575;

SALE PRICE \$1,180