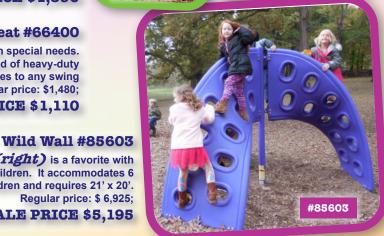

#### (right) is a favorite with

children. It accommodates 6 children and requires 21' x 20'. Regular price: \$ 6,925; **SALE PRICE \$5,195** 

Pod Walk #85112 (right), with 6 additional pod steps. Requires 38' x 16'. Regular price: \$ 7,795; SALE PRICE \$5,860