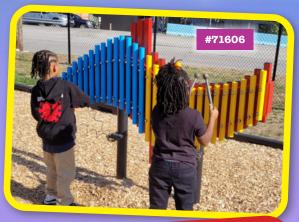

SoundWave #71606 (left), the 21st century Xylophone, Includes posts and mallets. Range is over 2 octaves.

Regular price: \$5,725;

**SALE PRICE \$4,295** 

Tuffit Swings (right), #41101, 6' for up to 6 kids; #41102, 4' for 4 kids and #41103, 3' for 3 preschoolers.