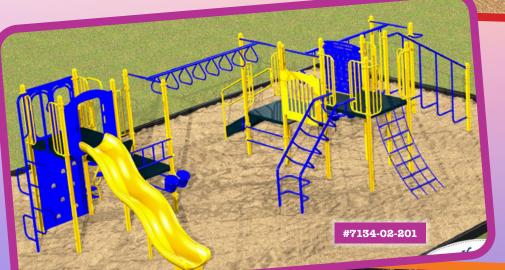

#### Playsystem #7134-02-201

#7362

(left) is a fun and fitness center loaded with play opportunties. It includes 11 elevated and 4 ground level play events. It accommodates 40 children and requires 46' x 32'. This is a lot of play value for your budget. Regular price: \$61,095; SALE PRICE: \$45,820