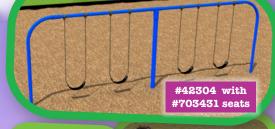

#### **In-line Arch Swings**

#42304 (right) with 4 belt seats #703431; extra-rugged 3.5" OD posts & top beam. Requires 35' x 32'. Regular Price: \$3,520; SALE PRICE \$2,640 Additional bays as well as tot seats and full body seats are available.