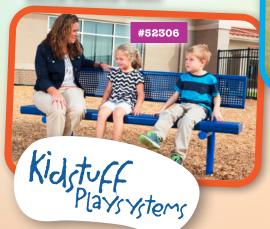

Bench #52306 (below), Coated steel bench with back, 6' long, available in-ground, surface mount and portable; also with your school name for a small up-charge. Regular price: \$1,135; **SALE PRICE \$850** 