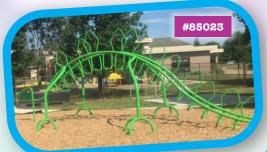

### **Freestanding Events to Complete Your Playground**

Stanley Steg(stegosaurus) #85023 (below) adds an air of the prehistoric to any playground. Stanley accommodates 12 children ages 5-12 and requires 35' x 21'. Regular price: \$11,695; **SALE PRICE \$8,775** 