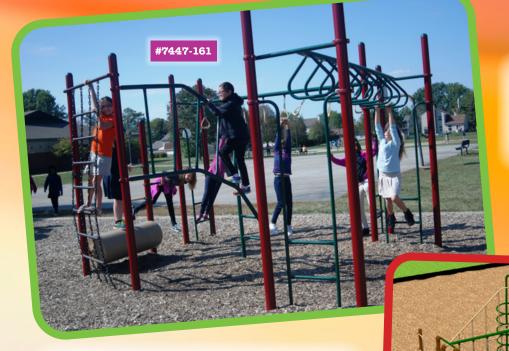

# FOCUS ON FUN AND FITNESS Kidstuff Playsystems

Fitness Center #7447-161 (left) includes a loop overhead ladder, ring trek, turning bar, log roll, climbing net and mobius climber, a lot of activity in a compact space. It accommodates 12 children ages 5-12 and requires 26' x 26'. Regular price: \$15,275; SALE PRICE \$11,460