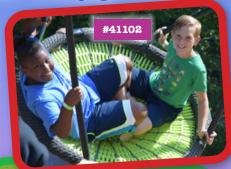

SoundWave #71606 (left), the 21st century Xylophone, Includes posts and mallets. Range is over 2 octaves.

Regular price: \$5,725;

**SALE PRICE \$4,295** 

Tuffit Swings (right), #41101, 6' for up to 6 kids; #41102, 4' for 4 kids and #41103, 3' for 3 preschoolers.

#41102 4' diameter for ages 2-12, requires 31' x 23'. Regular price: \$6,845;

**SALE PRICE \$5,135** Ask your sales rep for additional pricing.