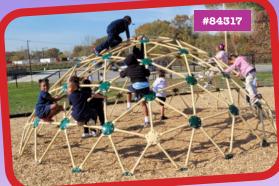

#### Super Moon Climber #84317 (left)

accommodates a whole classroom of children. It requires a 29' diameter circle. Regular price: \$7,995; SALE PRICE \$5,995