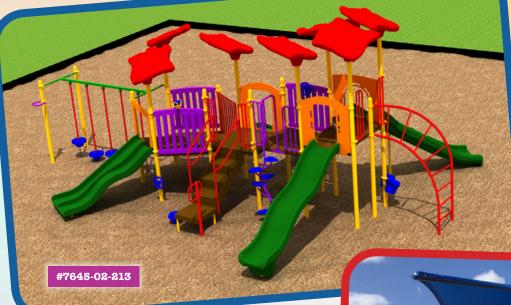

# MORE FUN STUFF FROM Kidstuff Playsystems

(left) features 4 different slides. It is packed with fun. It includes 9 elevated and 4 ground level play events and 7 unique wave shades. Playsystem #7645-02-213 accommodates 45 children ages 5-12 and requires 48' x 35'. Regular price: \$53,120; **SALE PRICE: \$39,840** 