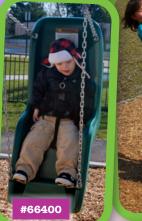

#### Full body Swing Seat #66400

(right), for children with special needs. Fabricated of heavy-duty polyethylene, it attaches to any swing frame. Regular price: \$1,480; SALE PRICE \$1,110