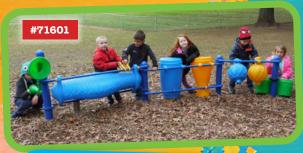

# FREESTANDING PLAY EQUIPMENT TO FIT ALL BUDGETS

**Music Wall #71601** *(left)* includes 2 bongos, 2 conga drums, 2 shakers, a washboard and a horn. Actual size: 10' x 3'. Regular price: \$6,590;

Sale price: \$4,945