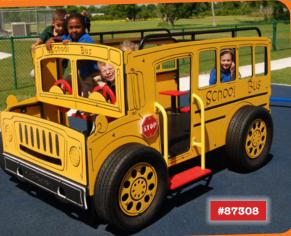

Sale price: \$41,745

School Bus on Springs #87308

(above) rocks on its heavy duty springs. It holds up to 12 children ages 2-5 and requires 22' x 20'. Customize it with the name of your school on each side.

Regular price: \$11,840;
Sale price: \$8,880

An impact absorbing safety surface is required under and around all elevated play equipment.

Your Kidstuff Playsystems
Sales Representative: