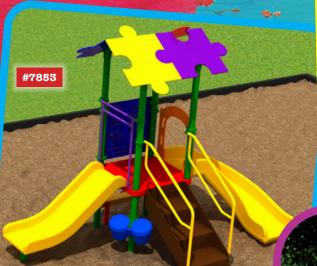

Sale price: \$13,570

INSTALLATION AND SAFETY SURFACING AVAILABLE FROM KIDSTUFF PLAYSYSTEMS

Playsystem #7853 (above) Is a fantastic small ages 2-5 playsystem loaded with fun events in a compact area. It includes 3 elevated & 3 ground level play events for 100% ADA compliance. It accommodates about 10 children and requires 24' x 19'.

Regular price: \$17,075

Sale price: \$12,795

Locomotive Model #1003 (right)

is another popular member of our award-winning KidsVision series. In addition to its themed panels, it includes 2 slides, a climber and ADA transfer module. Model #1003 requires 31' x 20' and accommodates 16 preschool children. Regular price: \$18,095;