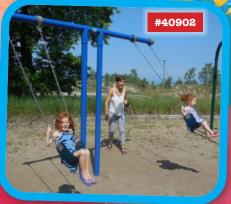

All elevated play equipment

requires safety surfacing under and

T-Swing #40902 (left)

comes with 2 #703451
belt seats. Customize
it to your needs. It
requires 31' x 23'.
Regular price: \$2,315;
Sale price:
\$1,735