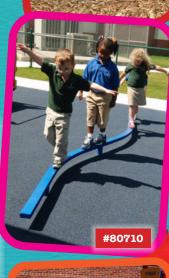

Curved Balance Beam #80'710 (right) requires 20' x 13'. Regular price: \$935;

Sale price: \$695

accommodates 10 children ages 2-5 and requires 18' x 25'. Regular price: \$ 9,125;

Sale price: \$6,845

Rocksanity #89322 (left) for ages 2-12 is the 21st century see saw for 2 children. It requires 20' x 13'.Regular price: \$2,945; Sale price: \$2,195 #89324 for 4 children