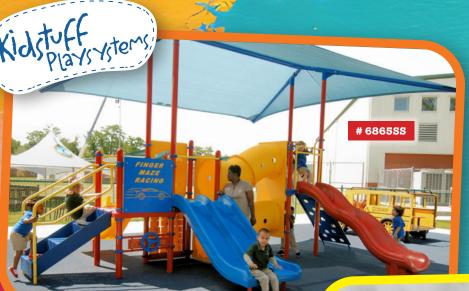

# ANTAVATING PRIGIES ON ACTES S-5 PLAYSYSTERING!

Playsystem #6865SS (left) with built-in 18' x 18' sun shelter accommodates 30 children ages 2-5. It requires 35' x 28' and includes 8 elevated and 4 ground level play events. Its 3 slides, 2 inclined crawl tunnels, tot climbing wall and 6 interactive play panels make it fun for all.

Regular price: \$47,865; Sale price: \$35,895