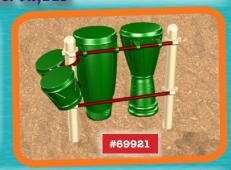

Bongos on Post #71605 (right) for the little drummer Regular price: \$795; Sale price: \$595

Mini Music Wall #69921 (below) with 2 congas and a pair of bongos. Regular price: \$2,860; Sale price: \$2,145