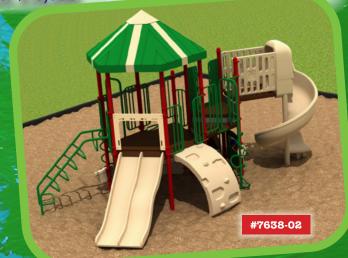

Sale price: \$16,590

**Playsystem #7638-02** (above) includes 7 elevated and 5 ground level play events. With 2 big slides and 5 climbers, it is loaded with fun and challenge. It accommodates 35 children ages 2-12 and requires 35' x 27. Regular price: \$55,660;