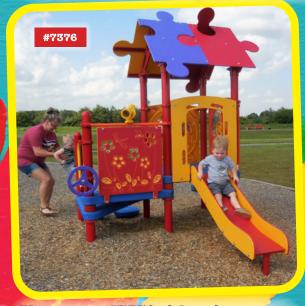

Kidstuff Playsystems

Playsystem #7376 (above)
is a great little playsystem for your toddlers. It
accommodates 12 children ages toddler to 5 and
requires 21' x 21'. It includes 4 elevated and 3 ground
level play events and the playful puzzle roof.
Regular price: \$16,935; Sale price: \$12,695