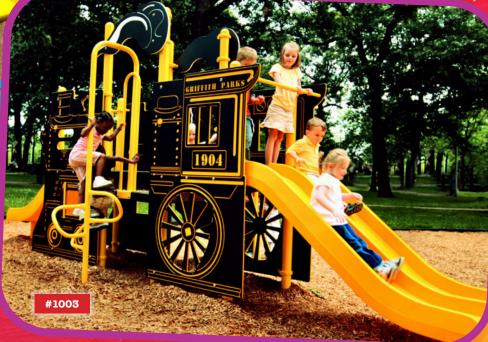

Regular price: \$17,075

Sale price: \$12,795

Locomotive Model #1003 (right)

is another popular member of our award-winning KidsVision series. In addition to its themed panels, it includes 2 slides, a climber and ADA transfer module. Model #1003 requires 31' x 20' and accommodates 16 preschool children. Regular price: \$18,095;

Sale price: \$13,570