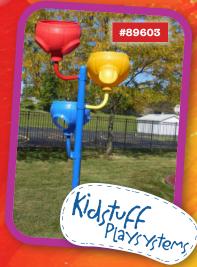

Regular price: \$3,950; Sale price: \$2,965

#85024

for 4 children ages 2-5. Comes with a handle for small hands. Requires 16' x 16'. Regular price: \$965;

Three Throw #89603 (right) 4' x 4', requires no safety surfacing; specify preschool or grade school height. Regular price: \$1,895; Sale price: \$1,425