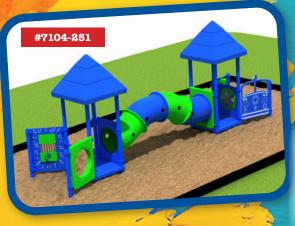

Spring Dinosaur # 9742 (right) requires 14' x 14'. Regular price: \$ 1,435; Sale price: \$ 1,075

Over 20 different spring riders are available. Ask your sales rep for more details.

Playsystem #7104-251 (left) is a terrific small system for toddlers and preschoolers from 6 months to 5 years old.

preschoolers from 6 months to 5 years old. Interactive panels and a cool inclined crawl tunnel add to the fun. Requires 34' x 17'. Regular price: \$28,095;

Sale price: \$21,075