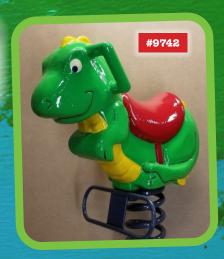

Spring Dinosaur # 9742 (right) requires 14' x 14'. Regular price: \$ 1,435; Sale price: \$ 1,075

Over 20 different spring riders are available. Ask your sales rep for more details.

Playsystem #7104-251 (left) is a terrific small system for toddlers and preschoolers from 6 months to 5 years old.