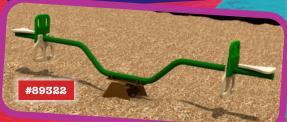

Curved Balance Beam #80'710 (right) requires 20' x 13'. Regular price: \$935;

Sale price: \$695

accommodates 10 children ages 2-5 and requires 18' x 25'. Regular price: \$ 9,125;

Sale price: \$6,845

Rocksanity #89322 (left) for ages 2-12 is the 21st century see saw for 2 children. It requires 20' x 13'.Regular price: \$2,945; Sale price: \$2,195 #89324 for 4 children