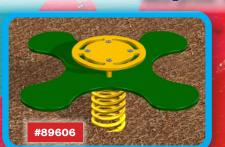

Regular price: \$3,950; Sale price: \$2,965

#85024

for 4 children ages 2-5. Comes with a handle for small hands. Requires 16' x 16'. Regular price: \$965;

Three Throw #89603 (right) 4' x 4', requires no safety surfacing; specify preschool or grade school height. Regular price: \$1,895; Sale price: \$1,425