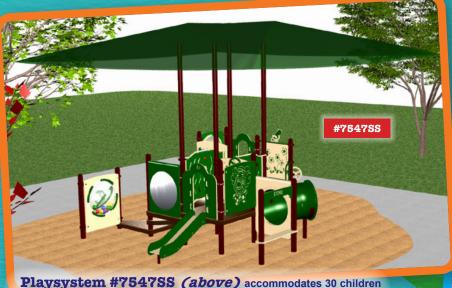

## UNIQUE PLAY ENGRAMENTANCES FOR YOUR TODDIFERS AND PRESCHOOLERS

**Playsystem #7547SS** (above) accommodates 30 children ages toddler to 5 and requires 31' x 25'. It includes a built-in 18' x 18' sun shelter with 10 elevated and 5 ground level play events. Its 2 slides and 9 interactive panels make it a hit with young children.

Regular price: \$47,565; **Sale price:** \$35,675

Playsystem #7382-02 (above) is a covered kiddie korral for your toddlers. It accommodates 15 children and requires 23' x 21'. It can be reduced to 17' x 15' if the area is supervised and fenced. Regular price: \$19,750;