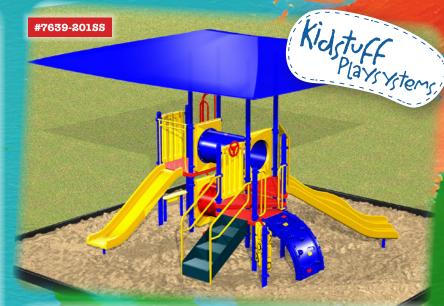

# A COSS A COSS Toddler - 5 All playsystems are ADA compliant. You pick your colors.

IPEMA Certified

To verify product certification visit www.ipema.org

**Playsystem #7639-201SS** (above) is packed with fun for your preschoolers with its 2 slides, 2 crawl tunnels and 2 climbers. Telescope, wheel & storefront provide opportunities for creative play. Includes a built-in 18' x 18' sun shelter. It accommodates 22 children ages 2-5 and requires an area of 28' x 29'. Regular price: \$45,260; **Sale price:** \$33,945