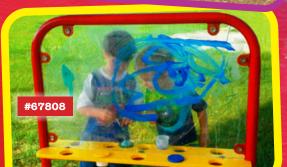

Art easel #67808 (*left*) with a shelf to hold cups of paint. Regular price: \$1,745;
Sale price: \$1,295

#71605