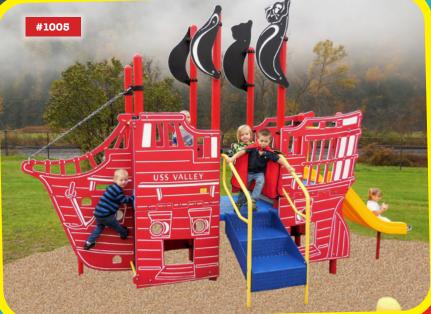

### Pirate Ship Model #1005 (below)

Fun on the high seas. Climb the bow; walk the plank. Teach nautical terms. Our pirate ship accommodates 16 children ages 2-5 & requires 30' x 22'. Regular price \$18,095;

Sale price: \$13,570

INSTALLATION AND SAFETY SURFACING AVAILABLE FROM KIDSTUFF PLAYSYSTEMS

Playsystem #7853 (above) Is a fantastic small ages 2-5 playsystem loaded with fun events in a compact area. It includes 3 elevated & 3 ground level play events for 100% ADA compliance. It accommodates about 10 children and requires 24' x 19'.