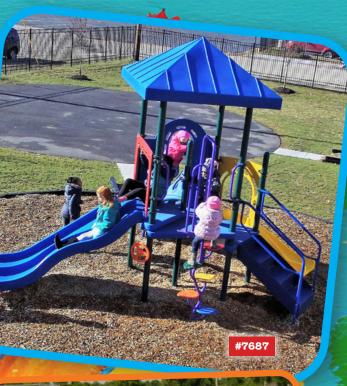

**Playsystem #7687** (*left*) is our bestseller. It is a lot of fun in a compact space with its 2 climbers & 2 slides. It accommodates 17 children ages 2-12 and requires 27' x 27'. With 5 elevated & 2 ground level play events your playground is 100% ADA compliant. Regular price: \$22,120;