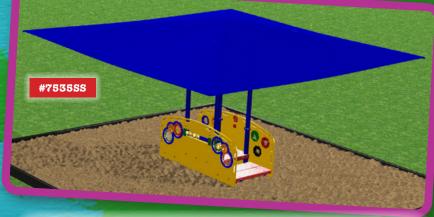

Sale price: \$14,795

#7382-02

Playsystem #7535SS Toddler Activity Center (above) with built-in 18' x 18' sun shelter. It accommodates 12 children ages 6-36 months and requires 20' x 18'. Its 6 play events can be accessed inside or outside the playsystem. Regular price: \$ 25,190; Sale price: \$18,895 Freestanding sun shelters are also available. Ask your Sales Rep for a price.